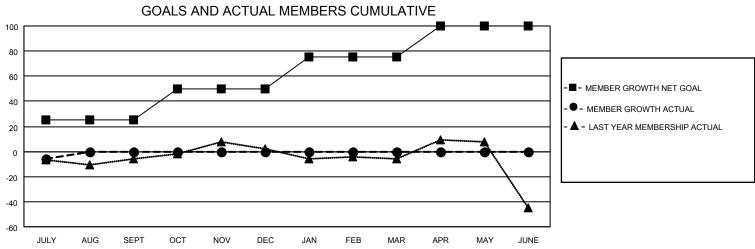

## MONTHLY MEMBERSHIP PROGRESS REPORT

LOCATION KANSAS District 17 A Results as of: 7/31/2023

| Clubs RESULTS FOR 2023-2024 |   |   |   | Members RESULTS FOR 2023-2024 |    |   |    |
|-----------------------------|---|---|---|-------------------------------|----|---|----|
|                             |   |   |   |                               |    |   |    |
| JULY/AUG/SEPT               | 1 | 0 | 0 | JULY/AUG/SEPT                 | 25 | 5 | 11 |
| OCT/NOV/DEC                 | 0 | 0 | 0 | OCT/NOV/DEC                   | 25 | 0 | 0  |
| JAN/FEB/MAR                 | 1 | 0 | 0 | JAN/FEB/MAR                   | 25 | 0 | 0  |
| APR/MAY/JUNE                | 0 | 0 | 0 | APR/MAY/JUNE                  | 25 | 0 | 0  |